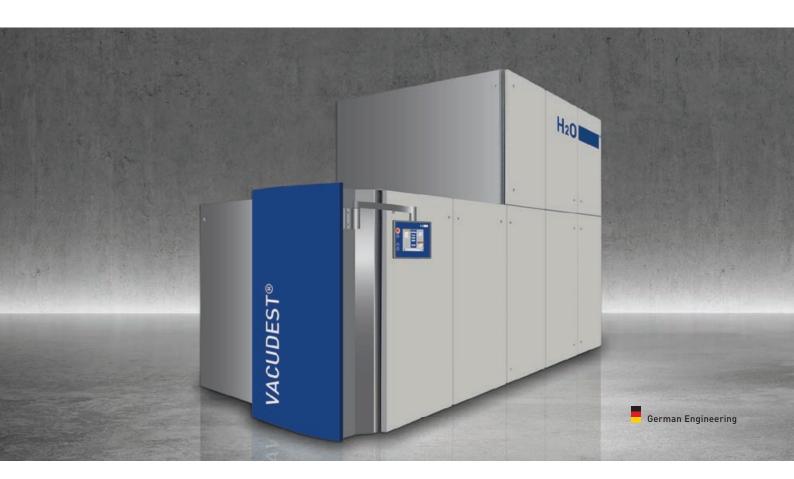

## VACUDEST XL

### **Technical Data VACUDEST XL** 10,500 – 16,000 m<sup>3</sup> industrial wastewater per year

- VACUDEST Modular-System Customized systems
- Energy efficient due to 95 % energy recycling
- Cost efficient due highest evaporation rates
- Maintenance friendly design to optimize system availability
- Comfortable Vacutouch control system including internet connection
- State of the art technology stands for highest distillate quality