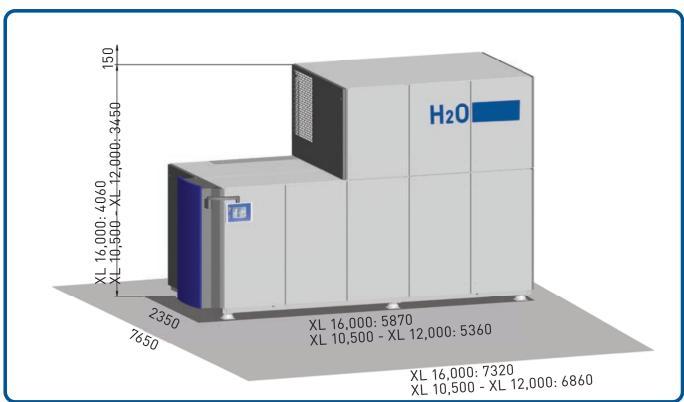

# Dimensions (mm)

Dimensions of the VACUDEST vacuum distillation systems with optimal maintenance space

Copyright © H20 GmbH 2024 GB-DB-07/2024

**H20 GmbH** | Wiesenstrasse 32 | 79585 Steinen | Germany Phone: +49 7627 9239-0 | Fax: +49 7627 9239-100 E-Mail: info@h2o-de.com | www.h2o-de.com