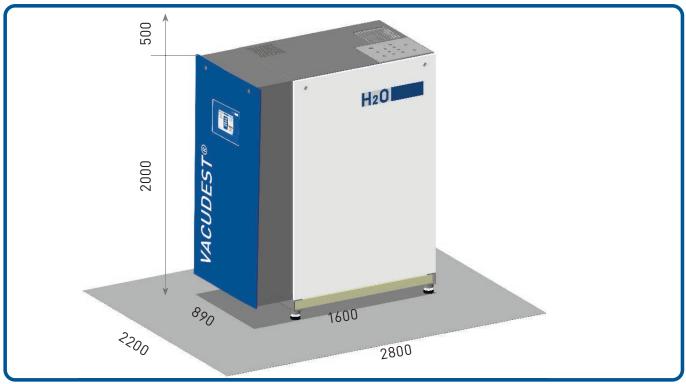

# **Dimensions (mm)**

Dimensions of the VACUDEST vacuum distillation systems with optimal maintenance space

Copyright © H20 GmbH 2024 GB-DB-07/2024