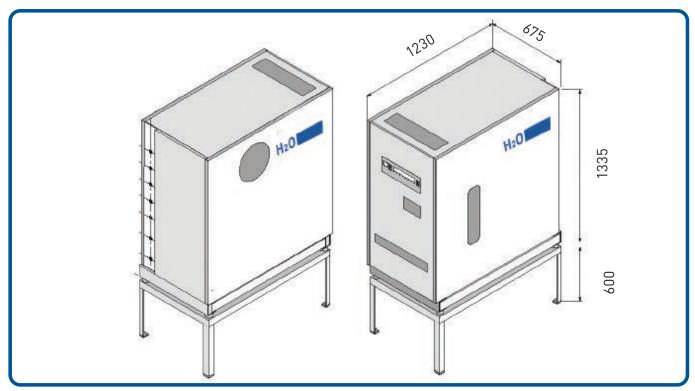

# Dimensions (mm)

Dimensions of the VACUDEST vacuum distillation systems with optimal maintenance space

Copyright © H20 GmbH 2024 GB-DB-07/2024

**H20 GmbH** | Wiesenstrasse 32 | 79585 Steinen | Germany Phone: +49 7627 9239-0 | Fax: +49 7627 9239-100 E-Mail: info@h2o-de.com | www.h2o-de.com