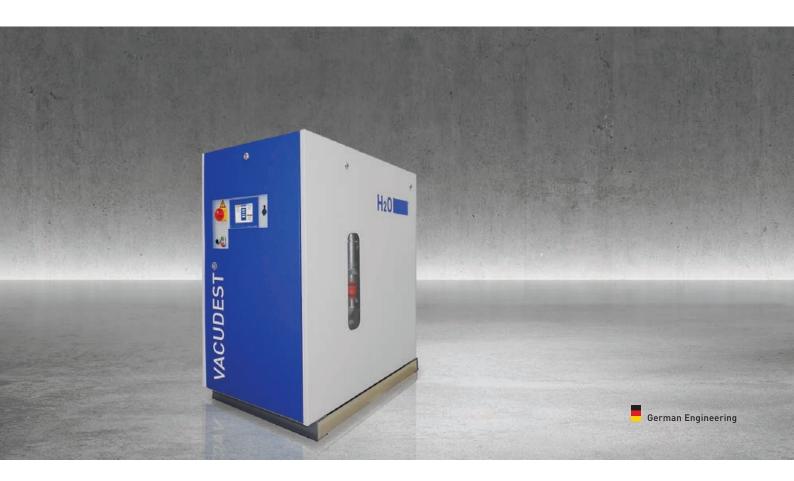

# **VACUDEST XS**

# **Technical Data VACUDEST XS** 200 – 300 m<sup>3</sup> industrial wastewater per year

- VACUDEST Modular-System Customized systems
- Energy efficient due to 95 % energy recycling
- Cost efficient due highest evaporation rates
- Comfortable Vacutouch control system including internet connection
- State of the art technology stands for highest distillate quality