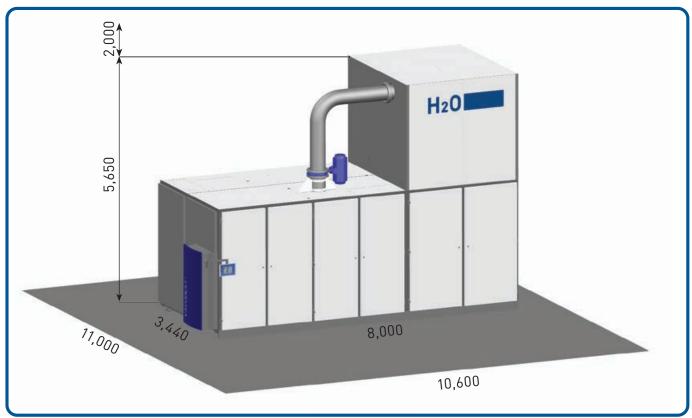

## Dimensions (mm)

Dimensions of the VACUDEST vacuum distillation systems with optimal maintenance space

**H20 GmbH** | Wiesenstrasse 32 | 79585 Steinen | Germany Phone: +49 7627 9239-0 | Fax: +49 7627 9239-100 E-Mail: info@h2o-de.com | www.h2o-de.com