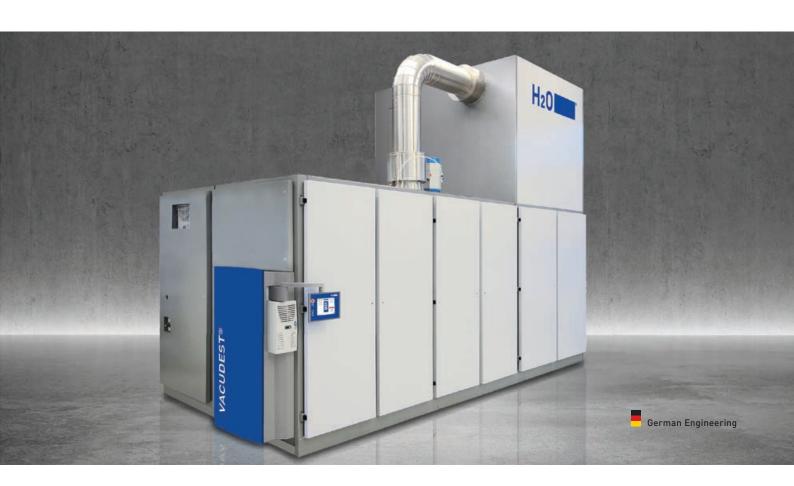

# **Technical Data VACUDEST XXL** 30,000 m<sup>3</sup> industrial wastewater per year

- VACUDEST Modular-System Customized systems
- Energy efficient due to 95 % energy recycling
- Cost efficient due highest evaporation rates
- Maintenance friendly design to optimize system availability
- Comfortable Vacutouch control system including internet connection
- State of the art technology stands for highest distillate quality

## VACUDEST XXL